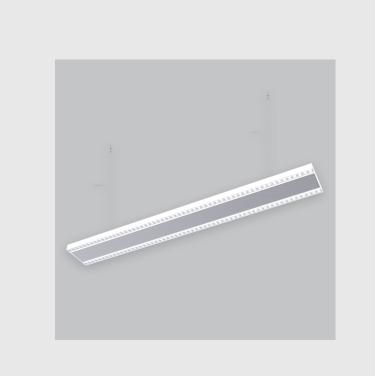

## Variant 3

## Article number- - 1035-1-2.3.1.2.1.1.1.3.4.2.0.1.1.3.4

## Specifications

- 1. Control = ON-OFF (FLICKER FREE)
- 2. CRI = >80
- 3. Lumen Type = High
- 4. CCT (Colour Temperature) = 5700K
- 5. Mounting Type = Pendant
- 6. Material Colour = Black
- 7. Dimension = NA
- 8. Distribution = Direct
- 9. Beam Angle = 25° 35°
- 10. Optics = Micro Prismatic Diffuser
- 11. Reflector = NA
- 12. Life of LED = L70 @50,000h
- 13. Watt = 21W 30W
- 14. Watt = 31W 40W
- 15. SDCM = SDCM = < 3
- 16. Optics = Lens

XTREME 145 DUO (DAISY-S)

Xtreme 145 Duo (Daisy-S) has :

- Surface powder coated
- Luminaire housing of extruded aluminium
- Snap-fit system and no visible screw
- Bottom opening for easy maintenance
- LED PCB mounted on insert design with heat sink
- Pendant with cable suspension
- M6 bolt for M6 fastener
- Lens + Prismatic double diffuser with uniform illumination
- Energy-efficient LED with colour rendering
- Glare control