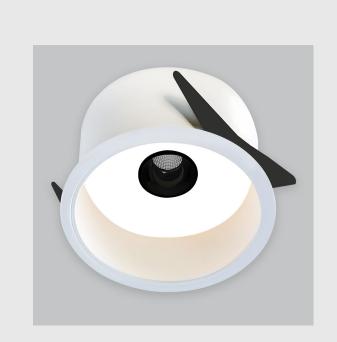

## Variant 3

## Article number- - 4021-2.3.1.2.3.0.1.1.7.1.0.1.1.2

## **Specifications**

- 1. Control = ON-OFF (FLICKER FREE)
- 2. CRI = >80
- 3. Lumen Type = High
- 4. CCT (Colour Temperature) = 5700K
- 5. Mounting Type = Recessed
- 6. Dimension = NA
- 7. Distribution = Direct
- 8. Optics = PMMA Diffuser
- 9. Material Colour = NA
- 10. Reflector = NA
- 11. Life of LED = L70 @50,000h
- 12. Beam Angle = 90° 110°
- 13. Watt = 11W 20W
- 14. SDCM = SDCM = < 3

## Tron Duo has:

- Luminaire housing of die cast- aluminium
- Deep recessed dual optics spotlight with effortless installation
- Surface powder coated
- SMD (Surface Mount Device) technology
- Technology for maximum efficiency
- Zero multiple shadows
- LED with effective colour rendering
- Overflowing colours with soft light and shadow
- Interpretation of the real environment light and colours
- High colour rendering