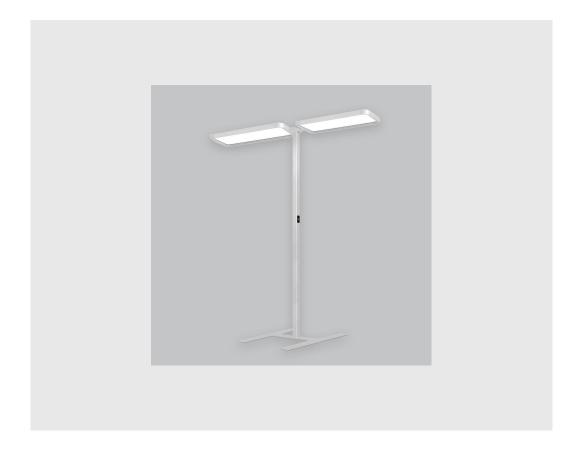

## **Specifications**

- 1. Control = ON-OFF
- 2. CRI = >80
- 3. Lumen Type = Low
- 4. CCT (Colour Temperature) = 5700K
- 5. Mounting Type = Surface
- 6. Material Colour = Grey
- 7. Distribution = Direct
- 8. Dimension = 301mm-600mm
- 9. Optics = NA
- 10. Reflector = NA
- 11. Life of LED = L70 @50,000h
- 12. Beam Angle = 90° 110°
- 13. Watt = 71W 100W
- 14. SDCM = SDCM = < 3

| Mayes D fixture has :                                              |
|--------------------------------------------------------------------|
| •Luminaire housing of aluminium                                    |
| •Surface powder coat                                               |
| •SMD (Surface Mount Device) LED technology                         |
| •Free standing luminaires                                          |
| •Minimalistic design                                               |
| •Numerous combinations of lamp head designs for a variety of desks |
| •Overflowing colours                                               |
| •Soft light and shadow                                             |
| •Interpretation of the real environment light and colours          |

•High colour rendering

www.divinitylights.com