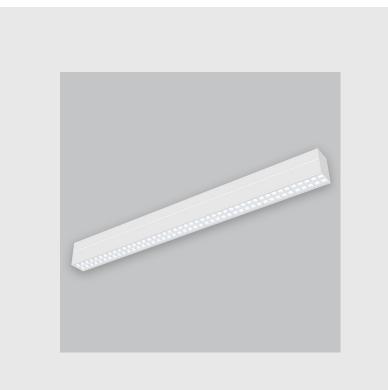

- Viraj 70 sleek and slim linear fixture has :
- Luminaire housing of extruded aluminium
- No visible screw
- Snap-fit system
- No visible screw and Surface powder coated
- LED PCB mounted on insert design with heat sink
- Bottom opening for easy maintenance
- Pendant with cable suspension
- M6 bolt for M6 fastener
- High-performance PMMA & Micro Micro Prismatic Diffuser
- Energy-efficient LED