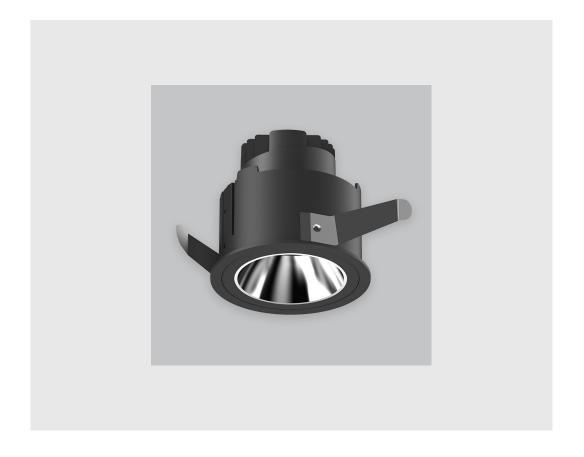

## **Specifications**

- 1. Control = ON-OFF (FLICKER FREE)
- 2. CRI = >80
- 3. Lumen Type = High
- 4. CCT (Colour Temperature) = 5700K
- 5. Mounting Type = Recessed
- 6. Material Colour = Black
- 7. Dimension = NA
- 8. Distribution = Direct
- 9. Reflector = NA
- 10. Life of LED = L70 @50,000h
- 11. Beam Angle = Wall Washer
- 12. Watt = 1W 10W
- 13. SDCM = SDCM = < 3
- 14. Optics = Lens & Reflector

## Oculux Wall Washer fixture has:

- Luminaire housing of die-cast- aluminium
- Round recessed wall washer
- Surface powder coated
- COB (Chip on Board) technology
- Technology for maximum efficiency
- Zero multiple shadows
- LED with effective colour rendering
- Overflowing colours and soft light and shadow
- Interpretation of the real environment light
- Perfect longitudinal glare reduction
- Uniform light distribution
- No lateral light spill for superior wall wash applications
- High colour rendering