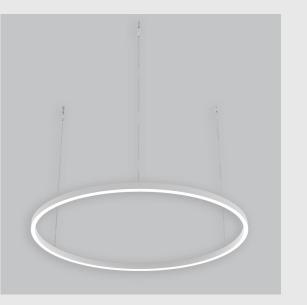

Slim Ring fixture has :

- Sleek and slim profile with 20mm height
- Luminaire housing of aluminium
- Surface powder coated
- LED PCB mounted
- Bottom opening for easy maintenance
- Pendant with cable suspension
- M6 bolt for M6 fastener
- Uninterrupted and uniform ring of LED light
- Halo of light around the ceiling
- Creates a beautiful scenery of lighting
- High-performance Micro Prismatic Diffuser
- Energy-efficient LED with color rendering