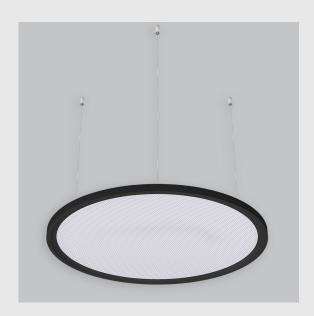

## DISC EDGE LIT

## Disc Edgelit has:

- •Luminaire housing of aluminium
- •Disc panel
- •A sleek profile with 20mm height
- Surface powder coat
- •LED PCB mounted
- •Bottom opening for easy maintenance
- •Pendant with cable suspension
- Quick mounting system
- •M6 bolt for M6 fastener
- •Round frame with disc emitting a circular glow
- •Direct & clear LED illumination
- •Direct yet diffused ambient shine
- •High-performance double Prismatic diffuser
- •Energy-efficient LED with color rendering