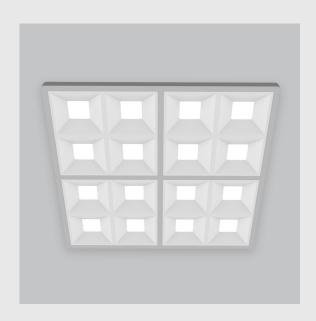

| Neo 2x2 Troffer fixture has :                            |
|----------------------------------------------------------|
| •2x2 feet LED panel                                      |
| •UGR<16                                                  |
| •Luminaire housing of aluminium                          |
| •LED PCB mounted                                         |
| Bottom opening for easy maintenance                      |
| •Pendant with cable suspension and quick mounting system |
|                                                          |
|                                                          |
|                                                          |
|                                                          |