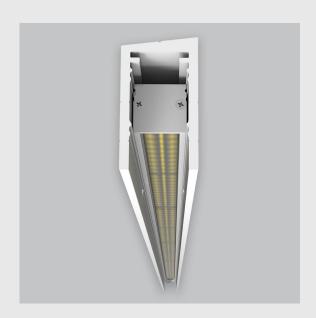

## P2 Vertical Wall Grazer has:

- •Luminaire housing made of extruded aluminium
- •Grazes walls
- •Accentuates surface textures better
- •Reduces hotspots and dead zones
- •Custom engineered
- •Precision optics provide a narrow 10° beam
- •Accommodates a wide range of wall heights
- •Perfect longitudinal glare reduction
- •Uniform illumination
- •Energy efficient LED with effective colour rendering