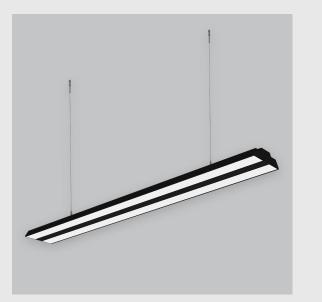

Xtreme 145 Peggy Prismatic has :

- Luminaire housing of extruded aluminium
- Surface powder coated
- LED PCB mounted on insert design with heat sink
- Snap-fit system and no visible screws
- Bottom opening for easy maintenance
- Pendant with cable suspension
- M6 bolt for M6 fastener
- Recessed mounted with tech zone
- Micro Prismatic Diffuser
- Uniform illumination and glare control
- Energy-efficient LED with color rendering