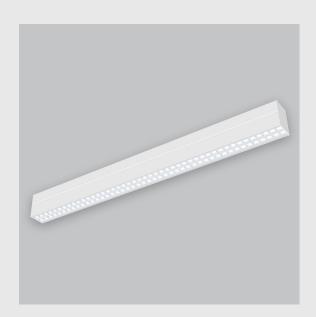

## Viraj 70 Lens linear fixture has :

- Luminaire housing of extruded aluminium
- Snap-fit system
- No visible screw
- Surface powder coated
- LED PCB mounted on insert design with heat sink
- Bottom opening for easy maintenance
- Pendant with cable suspension
- M6 bolt for M6 fastener
- Deep recessed lens and reflector for uniformity
- Energy-efficient LED