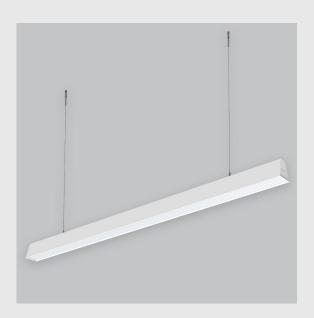

Viraj Trapez Prismatic linear fixture has:

- •Surface powder coat
- •Luminaire housing of extruded aluminium
- •Snap-fit system and no visible screw
- •LED PCB mounted on insert design with heat sink
- •Pendant with cable suspension
- •M6 bolt for M6 fast