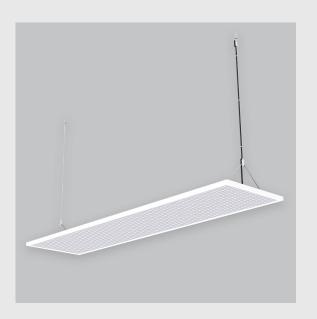

## Geniso 4x1 Edgelit sleek and slim has:

- •4x1 feet LED panel
- •15 mm height
- Surface powder coat
- •Luminaire housing of aluminium
- •LED PCB mounted
- •Bottom opening for easy maintenance
- •Pendant with cable suspension and quick mounting system
- •M6 bolt for M6 fastener
- •High-performance LGP sheet for uniform illumination
- •Energy-efficient LED with color rendering