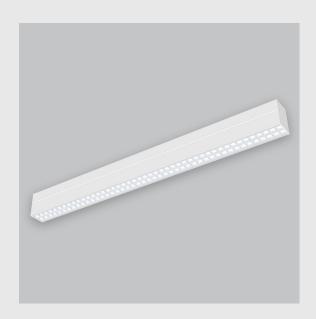

Viraj 70 sleek and slim linear fixture has:

- Luminaire housing of extruded aluminium
- No visible screw
- Snap-fit system
- No visible screw and Surface powder coated
- LED PCB mounted on insert design with heat sink
- Bottom opening for easy maintenance
- Pendant with cable suspension
- M6 bolt for M6 fastener
- High-performance PMMA & Micro Micro Prismatic Diffuser
- Energy-efficient LED