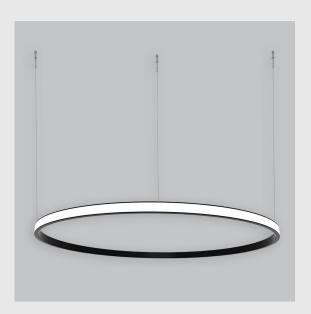

## Unik Outer Lit Ring has:

- Outer lit ring with 20mm height
- Luminaire housing of aluminium
- Surface powder coated
- LED PCB mounted
- Bottom opening for easy maintenance
- Pendant with cable suspension
- Quick mounting system
- M6 bolt for M6 fastener
- Creates a beautiful scenery of lighting
- Uniform illumination
- Energy-efficient LED with color rendering