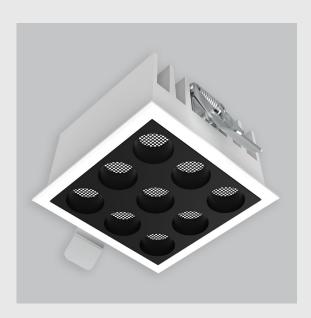

## **Available Filters**

- 1. Control = ON-OFF (FLICKER FREE)
- 2. CRI = >80
- 3. Lumen Type = High
- 4. CCT (Colour Temperature) = 5700K
- 5. Beam Angle =  $0^{\circ}$   $15^{\circ}$
- 6. Mounting Type = Recessed
- 7. Dimension = NA
- 8. Distribution = Direct
- 9. Material Colour = NA
- 10. Reflector = NA
- 11. Life of LED = L70 @50,000h
- 12. Watt = 11W 20W
- 13. SDCM = SDCM = < 3
- 14. Optics = Lens & Honeycomb

## Alcon fixture has:

- •Luminaire housing of die-cast- aluminium
- •Recessed spotlight with effortless installation
- •Honeycomb reflector
- •SMD (Surface Mount Device) technology
- •Technology for maximum efficiency
- •Zero multiple shadows
- •LED with effective colour rendering
- •Overflowing colours with soft light and shadow
- •Interpretation of the real environment light and colours
- •High colour rendering