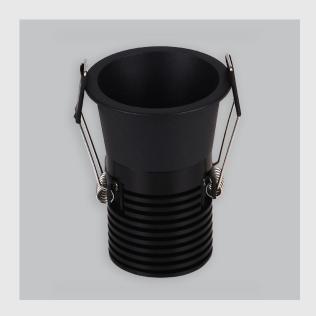

## Lynx fixture has:

- Luminaire housing of die cast- aluminium
- Round recessed spotlight
- Effortless installation
- Surface powder coated
- COB (Chip on Board) technology
- Technology for maximum efficiency
- Zero multiple shadows
- LED with effective colour rendering
- Overflowing colours with soft light and shadow
- Interpretation of the real environment light
- Reflective cover available in different colours