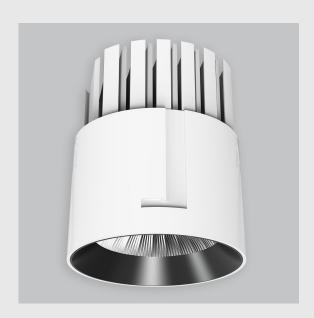

## GE Downlighter has:

- •Luminaire housing of die cast- aluminium
- •Round recessed spotlight
- •Effortless installation
- Surface powder coat
- •COB (Chip on Board) technology
- •Technology for maximum efficiency
- •Zero multiple shadows
- •LED with effective colour rendering
- •Lets objects show their original colours with soft light and shadow
- •Interpretation of the real environment light
- •Reflective cover
- •Finned heat sinks to dissipate heat and increase performance