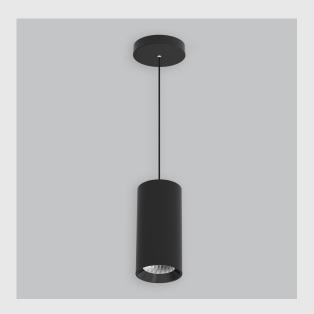

## **Available Filters**

- 1. Control = ON-OFF (FLICKER FREE)
- 2. CRI = >80
- 3. Lumen Type = High
- 4. CCT (Colour Temperature) = 5700K
- 5. Mounting Type = Pendant
- 6. Material Colour = Black
- 7. Dimension = NA
- 8. Distribution = Direct
- 9. Beam Angle = 15° 25°
- 10. Reflector = NA
- 11. Life of LED = L70 @50,000h
- 12. Watt = 1W 10W
- 13. SDCM = SDCM = < 3
- 14. Optics = Lens

## GE macty downlighter has:

- Luminaire housing of die-cast- aluminium
- Suspended & surface mounted cylindrical COB downlight
- Extruded aluminium housing
- Die casted heat sink
- Efficient COB & reflector for light distribution
- Suitable for retail, hospitality & residential application
- CRI rating to render light more closely to object's true colours
- Vivid & accurate lighting effect