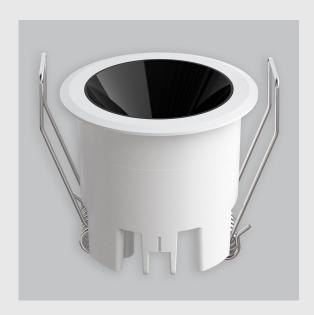

## Luke fixture has:

- Luminaire housing of die cast- aluminium
- Round recessed spotlight
- Surface powder coated
- COB (Chip on Board) technology
- Technology for maximum efficiency
- Zero multiple shadows
- LED with effective colour rendering
- Overflowing colours with soft light and shadow
- Interpretation of the real environment light and colors
- Finned heat sinks to dissipate heat and increase performance & lifespan
- High colour rendering