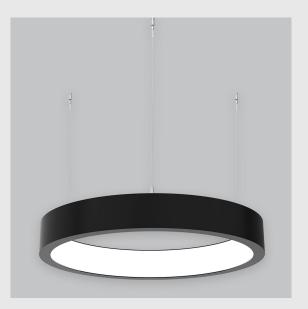

Aura Ring fixture has :

- Aura inner lit ring
- Luminaire housing of aluminium
- Surface powder coated
- LED PCB mounted
- Bottom opening for easy maintenance
- Pendant with cable suspension
- Quick mounting system
- M6 bolt for M6 fastener
- Unik inner lit ring
- Creates a beautiful scenery of lighting
- Uniform illumination
- Energy-efficient LED with color rendering