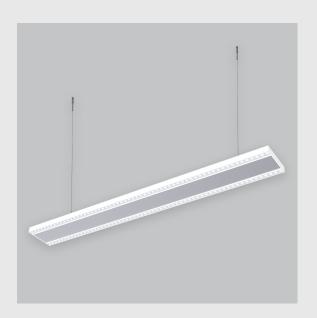

## Xtreme 145 Lens + Prismatic has:

- Surface powder coated
- Snap-fit system and no visible screw
- Luminaire housing of extruded aluminium
- Bottom opening for easy maintenance
- LED PCB mounted on insert design with heat sink
- Pendant with cable suspension
- M6 bolt for M6 fastener
- Lens + Prismatic double diffuser with uniform illumination
- Glare control
- Energy-efficient LED with color rendering