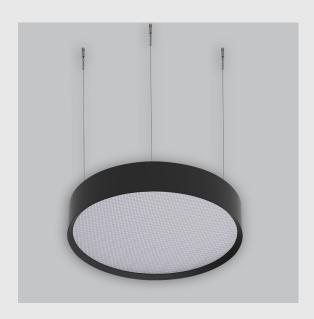

## **Available Filters**

- 1. Control = ON-OFF (FLICKER FREE)
- 2. CRI = >80
- 3. Lumen Type = High
- 4. CCT (Colour Temperature) = 5700K
- 5. Mounting Type = Pendant
- 6. Material Colour = Black
- 7. Dimension = NA
- 8. Distribution = Direct
- 9. Optics = Micro Prismatic Diffuser
- 10. Reflector = NA
- 11. Life of LED = L70 @50,000h
- 12. Beam Angle = 90° 110°
- 13. Watt = 31W 40W
- 14. SDCM = SDCM = < 3

## Disc deep recessed fixture has:

- Luminaire housing of aluminium
- Deep recessed Micro Prismatic Diffuser
- Surface powder coated
- LED PCB mounted
- Bottom opening for easy maintenance
- Pendant with cable suspension
- Quick mounting system
- M6 bolt for M6 fastener
- Round frame with disc emitting a circular glow
- Direct & clear LED illumination
- Direct yet diffused ambient shine
- High-performance Micro Prismatic Diffuser
- Energy-efficient LED with color rendering