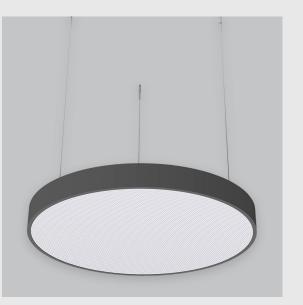

## **Available Filters**

- 1. Control = ON-OFF (FLICKER FREE)
- 2. CRI = >80
- 3. Lumen Type = High
- 4. CCT (Colour Temperature) = 5700K
- 5. Mounting Type = Pendant
- 6. Material Colour = Black
- 7. Dimension = NA
- 8. Distribution = Direct
- 9. Optics = Micro Prismatic Diffuser
- 10. Reflector = NA
- 11. Life of LED = L70 @50,000h
- 12. Beam Angle = 90° -110°
- 13. Watt = 31W 40W
- 14. SDCM = SDCM = < 3

Disc Backlit fixture has :

- Luminaire housing of aluminium
- Disc light
- Surface powder coated
- LED PCB mounted
- Bottom opening for easy maintenance
- Pendant with cable suspension
- Quick mounting system
- M6 bolt for M6 fastener
- Round frame with disc emitting a circular glow
- Direct & clear LED illumination
- Direct yet diffused ambient shine
- High-performance Micro Prismatic Diffuser
- Energy-efficient LED with color rendering