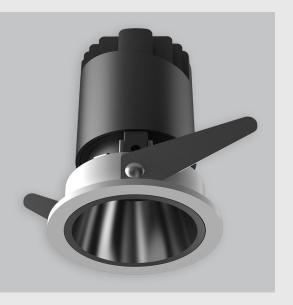

## Variant 3 - 4001-2.3.1.2.3.1.1.1.1.6.0.1.1.1

Flexion fixture has :

- Luminaire housing of die cast- aluminium
- Round recessed spotlight
- Surface powder coated
- COB (Chip on Board) technology
- Adjustable & fix downlighter
- Zero multiple shadows
- LED with effective colour rendering
- Lets objects show their original colours with soft light and shadow
- Interpretation of the real environment light
- Reflective cover available in 6 colours
- Precision-engineered, electroplated and nano-plated reflector
- Comfortable light with reflection efficiency
- Rotation of 355° and horizontal revolution
- 4-way title angle adjustment