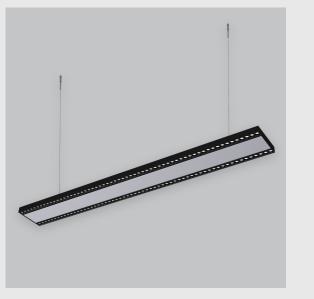

## XTREME 145 DUO XTD

Xtreme 145 Duo XTD has :

•Surface powder coat

•Snap-fit system and no visible screw

•Luminaire housing of extruded aluminium

•Bottom opening for easy maintenance

•LED PCB mounted on insert design with heat sink

•Pendant