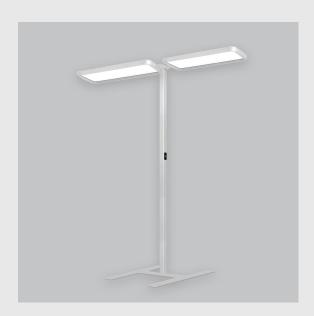

## Mayes D fixture has: •Luminaire housing of aluminium •Surface powder coat •SMD (Surface Mount Device) LED technology •Free standing luminaires •Minimalistic design

- •Numerous combinations of lamp head designs for a variety of desks
- Overflowing colours
- Soft light and shadow
- •Interpretation of the real environment light and colours
- •High colour rendering