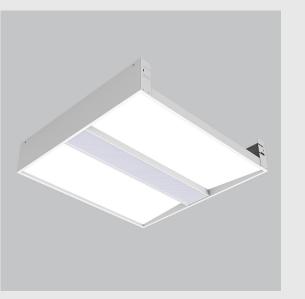

Geniso 2x2 Troffer fixture has :

•2x2 feet LED panel

•Surface powder coat

•Luminaire housing of aluminium

•LED PCB mounted

•Bottom opening for easy maintenance

•Pendant with cable suspension and quick mounting system