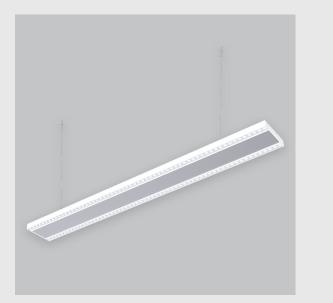

Xtreme 145 Peggy Duo (XTD) has :

- Luminaire housing of extruded aluminium
- Surface powder coated
- LED PCB mounted on insert design with heat sink
- Snap-fit system and no visible screws
- Bottom opening for easy maintenance
- Pendant with cable suspension
- M6 bolt for M6 fastener
- Lens + Prismatic double diffuser with glare control
- Uniform illumination
- Energy-efficient LED with color rendering