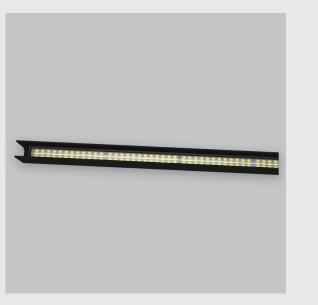

P2 Horizontal Wall Grazer has :

•Luminaire housing made of extruded aluminium

•Grazes walls horizontally

•Accentuates surface textures better

•Reduces hotspots and dead zones

•Custom engineered

•Precision optics provide a narrow 10° beam

•Accommodates a wide range of wall heights

•Perfect longitudinal glare reduction

•Uniform illumination

•Energy efficient LED with effective colour rendering