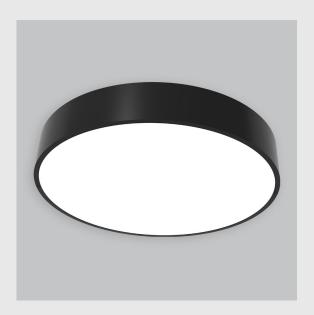

## Alina has:

- Round recessed surface downlighter
- Surface mounted with compact circular design
- Complements any and all rooms
- LED technology for maximum efficiency
- Zero multiple shadows
- LED with effective colour rendering
- CRI rating to render light more closely to object's true colours
- Vivid & accurate lighting effect