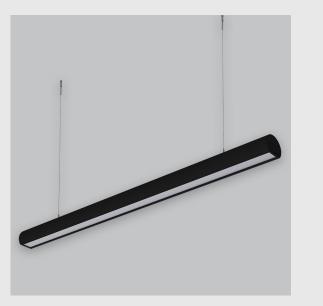

Daisy Cresent Lens sleek linear fixture has :

- Surface powder coated
- Snap-fit system and no visible screw
- Deep recessed lens
- Beam angles ranging from 30°/50°/80°
- Luminaire housing of extruded aluminium
- LED PCB mounted on insert design with heat sink
- Bottom opening for easy maintenance
- Pendant with cable suspension
- M6 bolt for M6 fastener
- Energy-efficient LED with color rendering