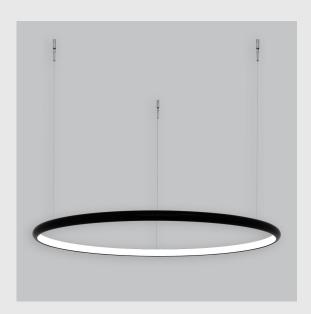

## Unik Inner Lit Ring has:

- Inner lit ring with 22mm height
- Luminaire housing of aluminium
- Surface powder coated
- LED PCB mounted
- Bottom opening for easy maintenance
- Pendant with cable suspension
- Quick mounting system
- M6 bolt for M6 fastener
- Creates a beautiful scenery of lighting
- Uniform illumination
- Energy-efficient LED with color rendering