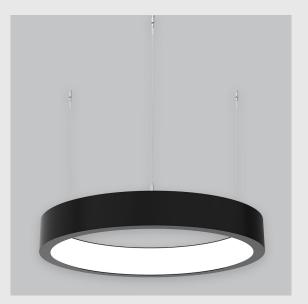

## **Available Filters**

- 1. Control = ON-OFF (FLICKER FREE)
- 2. CRI = >80
- 3. Lumen Type = High
- 4. CCT (Colour Temperature) = 5700K
- 5. Mounting Type = Pendant
- 6. Material Colour = Black
- 7. Dimension = 300mm 600mm
- 8. Distribution = Direct
- 9. Reflector = NA
- 10. Life of LED = L70 @50,000h
- 11. Beam Angle = 90° -110°
- 12. Watt = 21W 30W
- 13. SDCM = SDCM = < 3

Aura Ring fixture has :

- Aura inner lit ring
- Luminaire housing of aluminium
- Surface powder coated
- LED PCB mounted
- Bottom opening for easy maintenance
- Pendant with cable suspension
- Quick mounting system
- M6 bolt for M6 fastener
- Unik inner lit ring
- Creates a beautiful scenery of lighting
- Uniform illumination
- Energy-efficient LED with color rendering