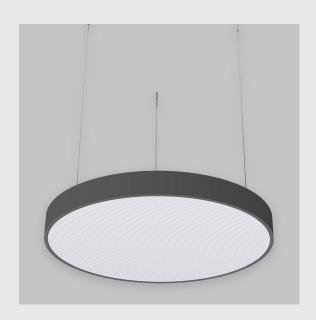

## **Available Filters**

- 1. Control = ON-OFF (FLICKER FREE)
- 2. CRI = >80
- 3. Lumen Type = High
- 4. CCT (Colour Temperature) = 5700K
- 5. Mounting Type = Pendant
- 6. Material Colour = Black
- 7. Dimension = 300mm 600mm
- 8. Distribution = Direct
- 9. Optics = Micro Prismatic Diffuser
- 10. Reflector = NA
- 11. Life of LED = L70 @50,000h
- 12. Beam Angle = 90° 110°
- 13. Watt = 31W 40W
- 14. SDCM = SDCM = < 3

## Disc Backlit fixture has:

- Luminaire housing of aluminium
- Disc light
- Surface powder coated
- LED PCB mounted
- Bottom opening for easy maintenance
- Pendant with cable suspension
- Quick mounting system
- M6 bolt for M6 fastener
- Round frame with disc emitting a circular glow
- Direct & clear LED illumination
- Direct yet diffused ambient shine
- High-performance Micro Prismatic Diffuser
- Energy-efficient LED with color rendering