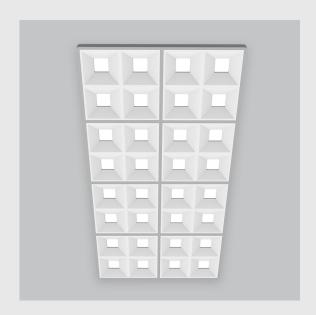

| Neo Troffer 4X2 fixture has :                            |
|----------------------------------------------------------|
| •4x2 feet LED panel                                      |
| •UGR<16                                                  |
| •Luminaire housing of aluminium                          |
| •LED PCB mounted                                         |
| Bottom opening for easy maintenance                      |
| •Pendant with cable suspension and quick mounting system |
|                                                          |