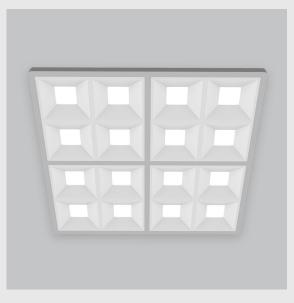

Neo 2x2 Troffer fixture has :

•2x2 feet LED panel

•UGR<16

•Luminaire housing of aluminium

•LED PCB mounted

•Bottom opening for easy maintenance

•Pendant with cable suspension and quick mounting system