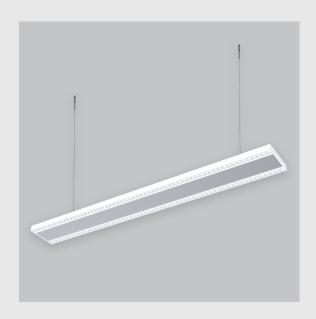

## Xtreme 145 Lens + Prismatic has:

- Surface powder coated
- Snap-fit system and no visible screw
- Luminaire housing of extruded aluminium
- Bottom opening for easy maintenance
- LED PCB mounted on insert design with heat sink
- Pendant with cable suspension
- M6 bolt for M6 fastener
- Lens + Prismatic double diffuser with uniform illumination
- Glare control
- Energy-efficient LED with color rendering