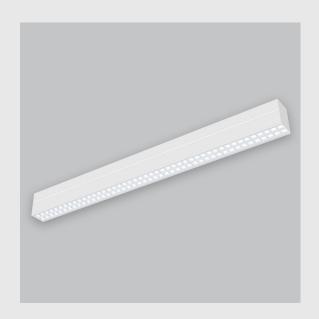

Viraj 70 sleek and slim linear fixture has:

- Luminaire housing of extruded aluminium
- No visible screw
- Snap-fit system
- No visible screw and Surface powder coated
- LED PCB mounted on insert design with heat sink
- Bottom opening for easy maintenance
- Pendant with cable suspension
- M6 bolt for M6 fastener
- High-performance PMMA & Micro Micro Prismatic Diffuser
- Energy-efficient LED