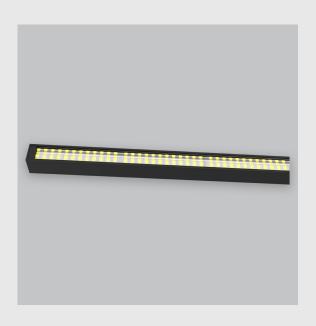

## P1 Wall Grazer has:

- •Luminaire housing made of extruded aluminium
- •Grazes walls
- •Accentuates surface textures better
- •Reduces hotspots and dead zones
- •Custom engineered
- •Precision optics provide a narrow 10° beam
- •Accommodates a wide range of wall heights
- •Perfect longitudinal glare reduction
- •Uniform illumination
- •Energy efficient LED with effective colour rendering