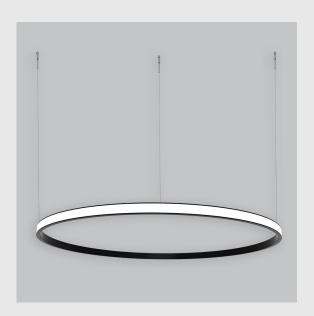

## Unik Outer Lit Ring has:

- •Outer lit ring with 20mm height
- •Luminaire housing of aluminium
- Surface powder coat
- •LED PCB mounted
- •Bottom opening for easy maintenance
- •Pendant with cable suspension
- •Quick mounting system
- •M6 bolt for M6 fastener
- •Creates a beautiful scenery of lighting
- •Uniform illumination
- •Energy-efficient LED with color rendering