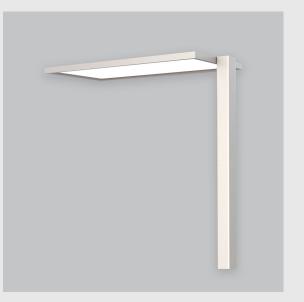

Mayes F fixture has :

•Luminaire housing of aluminium

•Surface powder coat

•SMD (Surface Mount Device) LED technology

•Free standing luminaires

•Minimalistic design

•Numerous combinations of lamp head designs for a variety of desks