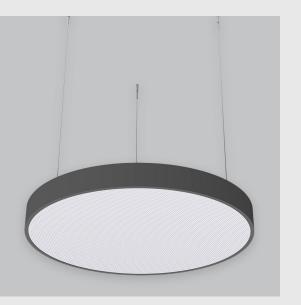

Disc Backlit fixture has :

•Luminaire housing of aluminium

Disc light

•Surface powder coat

•LED PCB mounted

•Bottom opening for easy maintenance

•Pendant with cable suspension

•Quick mounting system

•M6 bolt for M6 fastener

•Round frame with disc emitting a circular glow

•Direct & clear LED illumination

•Direct yet diffused ambient shine

•High-performance double Prismatic diffuser

•Energy-efficient LED with color rendering