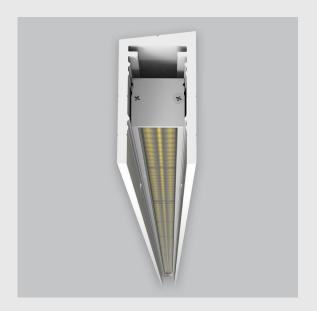

P2 Vertical Wall Grazer has :

•Luminaire housing made of extruded aluminium

•Grazes walls

•Accentuates surface textures better

•Reduces hotspots and dead zones

•Custom engineered

•Precision optics provide a narrow 10° beam

•Accommodates a wide range of wall heights

•Perfect longitudinal glare reduction

•Uniform illumination

•Energy efficient LED with effective colour rendering