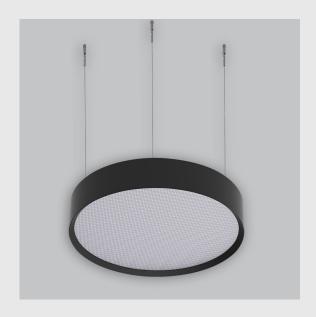

Disc deep recessed fixture has: •Luminaire housing of aluminium •Deep recessed prismatic diffuser Surface powder coat •LED PCB mounted •Bottom opening for easy maintenance •Pendant with cable suspension •Quick mounting system •M6 bolt for M6 fastener •Round frame with disc emitting a circular glow

•Direct & clear LED illumination

•Direct yet diffused ambient shine

•High-performance double Prismatic diffuser

•Energy-efficient LED with color rendering