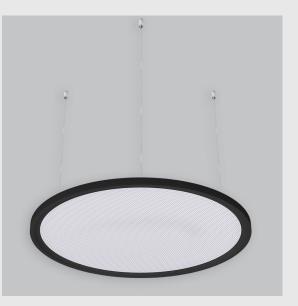

## DISC EDGE LIT

Disc Edgelit has :

•Luminaire housing of aluminium

•Disc panel

•A sleek profile with 20mm height

•Surface powder coat

•LED PCB mounted

•Bottom opening for easy maintenance

•Pendant with cable suspension

•Quick mounting system

•M6 bolt for M6 fastener

•Round frame with disc emitting a circular glow

•Direct & clear LED illumination

•Direct yet diffused ambient shine

•High-performance double Prismatic diffuser

•Energy-efficient LED with color rendering