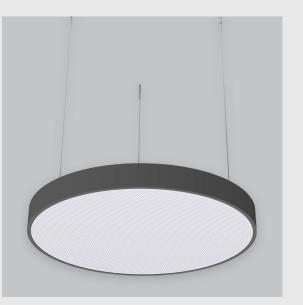

Disc Backlit fixture has :

•Luminaire housing of aluminium

Disc light

•Surface powder coat

•LED PCB mounted

•Bottom opening for easy maintenance

•Pendant with cable suspension

•Quick mounting system

•M6 bolt for M6 fastener

•Round frame with disc emitting a circular glow

•Direct & clear LED illumination

•Direct yet diffused ambient shine

•High-performance double Prismatic diffuser

•Energy-efficient LED with color rendering