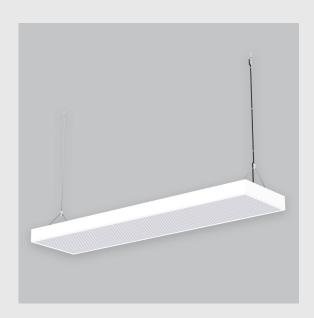

## Geniso 4x2 Backlit has:

- •Luminaire housing of aluminium
- •4x2 feet LED panel
- •Bottom opening for easy maintenance
- •Pendant with cable suspension and quick mounting system
- Surface powder coat
- •LED PCB mounted
- •M6 bolt for M6 fastener
- •High-performance double Prismatic diffuser
- •Uniform illumination
- •Energy-efficient LED with color rendering