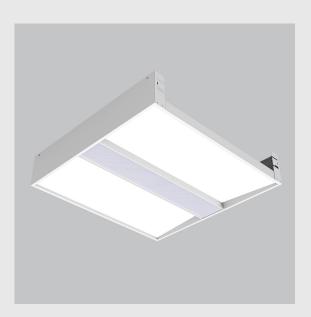

Geniso 2x2 Troffer fixture has:

•2x2 feet LED panel

•Surface powder coat

•Luminaire housing of aluminium

•LED PCB mounted

•Bottom opening for easy maintenance

•Pendant with cable suspension and quick mounting system