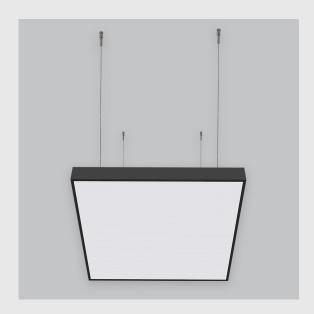

| Geniso 2x2 fixture has:                                 |  |
|---------------------------------------------------------|--|
| •Luminaire housing of aluminium                         |  |
| •2x2 feet LED panel                                     |  |
| •Surface powder coat                                    |  |
| •LED PCB mounted                                        |  |
| Bottom opening for easy maintenance                     |  |
| Pendant with cable suspension and quick mounting system |  |
| •M6 bolt for M6 fas                                     |  |